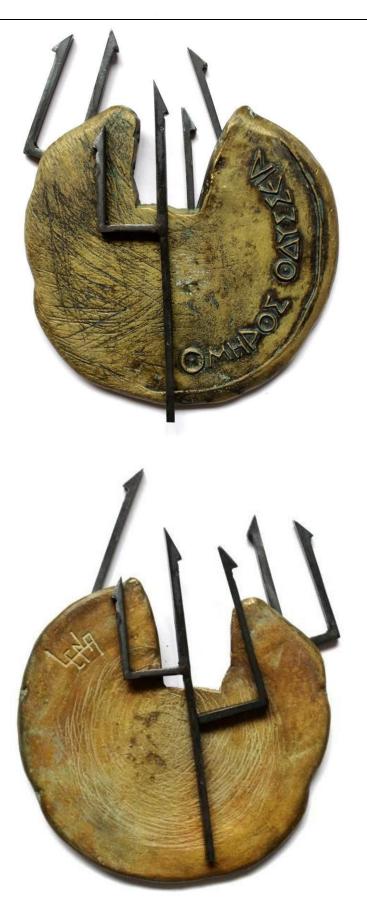

#### "Homage to...Homer" triptych

Cast brass, adverse, obverse, 110x110 mm 2021

Cast brass, Steel, adverse, obverse, 110x110 mm

Cast Brass, Steel, adverse, obverse, 120x120 mm

"Shakespeare I", cast brass, 120x120mm, 2021