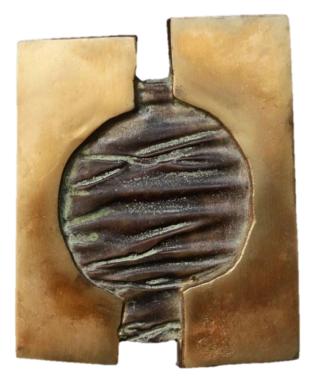

#### "Symbiosis", cast brass, 100x100mm, 2022

"Shell", adverse, obverse, steel, 200x100mm, 2022

"Rhythm I", adverse, obverse, steel, 160x180mm, 2022

"Rhythm II", adverse, obverse, steel, 260x175mm, 2022

"150 years since the birth of Panayot Pipkov", 1<sup>st</sup> place award, gypsum, 200x200mm, **2021** 