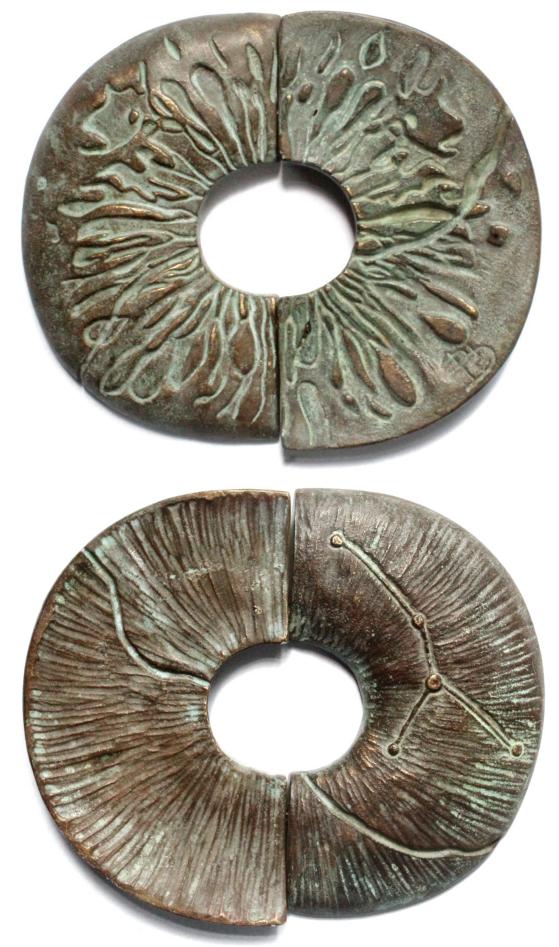

### "Youth Bells", cast brass, 140x135 mm, 2022

CONVEXUS / CONCAVUS diptych, adverse, obverse, cast brass, 180 x 170 mm, 2023

"Modern times I", cast brass, glass, adverse, obverse, 135x135mm, 2023

"Modern times II", cast brass, Murano glass, adverse, obverse,