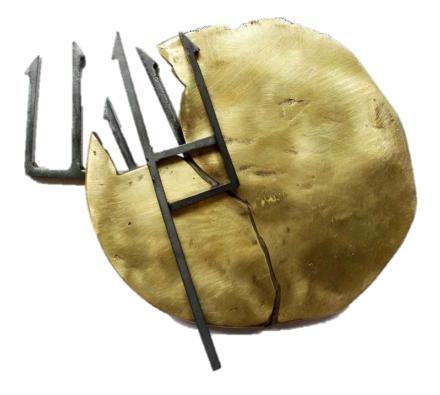

#### "Symbiosis", cast brass, 100x100mm, 2022

"Shell", adverse, obverse, steel, 200x100mm, 2022

"Rhythm I", adverse, obverse, steel, 160x180mm, 2022

"Rhythm II", adverse, obverse, steel, 260x175mm, 2022

"150 years since the birth of Panayot Pipkov", 1<sup>st</sup> place award, gypsum, 200x200mm, **2021** 