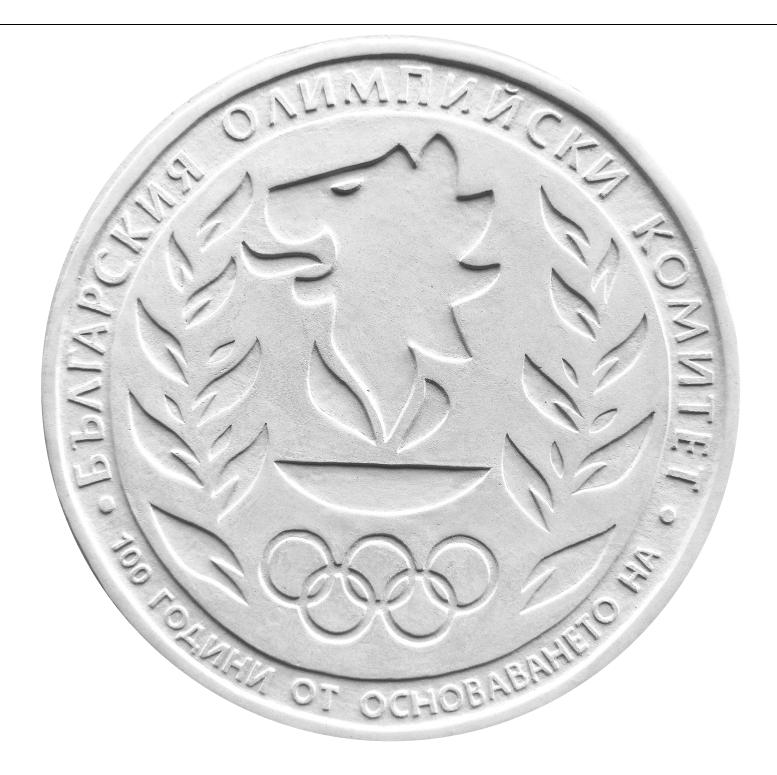

Obverse, adverse, 34.20 mm, copper, mint, National Bulgarian Bank

"100 years since the foundation of the Bulgarian Olympic Committee", 3<sup>rd</sup> place award, gypsum, 200x200mm, 2022

"Great Crested Grebe", 3<sup>rd</sup> place award, gypsum, 200x200mm, 2021