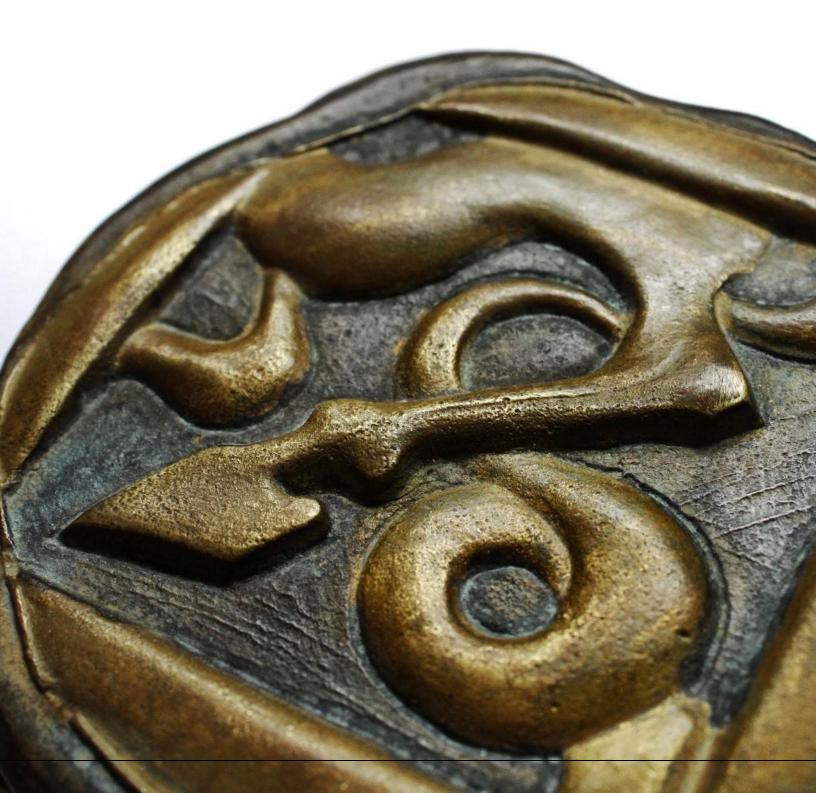

### "Youth Bells", cast brass, 140x135 mm, 2022

CONVEXUS / CONCAVUS diptych, adverse, obverse, cast brass, 180 x 170 mm, 2023

"Modern times I", cast brass, glass, adverse, obverse, 135x135mm, 2023

"Modern times II", cast brass, Murano glass, adverse, obverse,