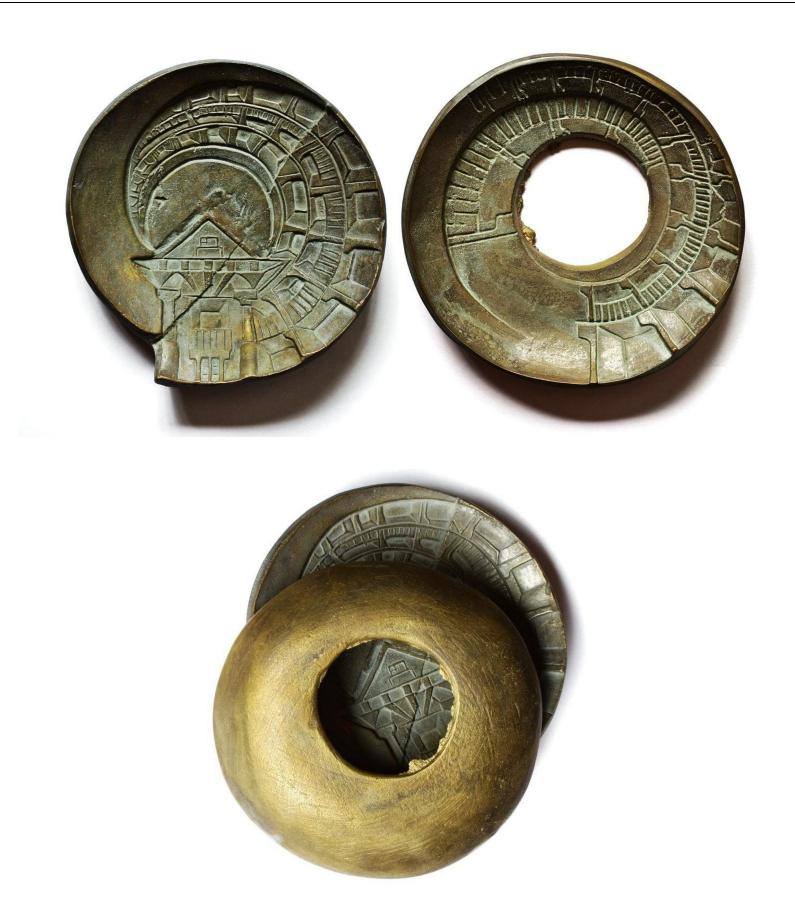

Obverse, adverse, 34.20 mm, copper, mint, National Bulgarian Bank

"100 years since the foundation of the Bulgarian Olympic Committee", 3<sup>rd</sup> place award, gypsum, 200x200mm, 2022

"Great Crested Grebe", 3<sup>rd</sup> place award, gypsum, 200x200mm, 2021