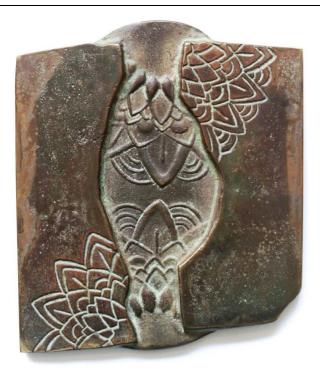

#### "Symbiosis", cast brass, 100x100mm, 2022

"Shell", adverse, obverse, steel, 200x100mm, 2022

"Rhythm I", adverse, obverse, steel, 160x180mm, 2022

"Rhythm II", adverse, obverse, steel, 260x175mm, 2022

"150 years since the birth of Panayot Pipkov", 1<sup>st</sup> place award, gypsum, 200x200mm, **2021** 