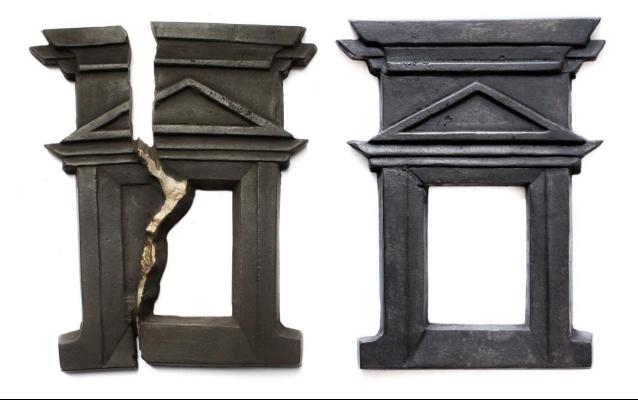

"Shakespeare II" Diptych, cast brass, 120x120 mm, 2021

"Doors of Perception" Triptych, Iron,Steel 220x100mm/ 180x200 mm/ 150x100 mm, 2021

"My Refuge" Triptych, cast brass, 105x120mm/ 85x100 mm/ 95x115 mm, 2020