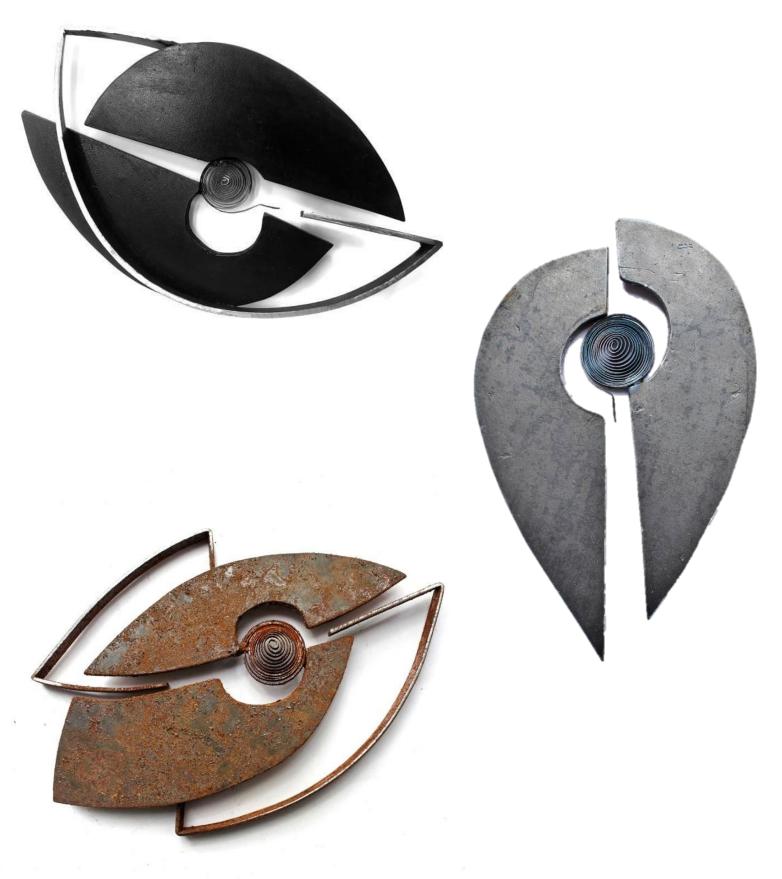

"Modern times III", cast brass, glass, adverse, 135x135mm, 2023

"Modern times IV", cast brass, glass, adverse, obverse, 135x135mm, 2023

"Modern times V", steel, glass, adverse, obverse, 150 x150 mm, 2023

"Modern times VI", steel, glass, adverse, obverse, 150 x160 mm, 2023

"Modern times VII", steel, glass, adverse, obverse, 145 x160 mm, 2023

"Past times", cast brass, 135x135mm, 2023