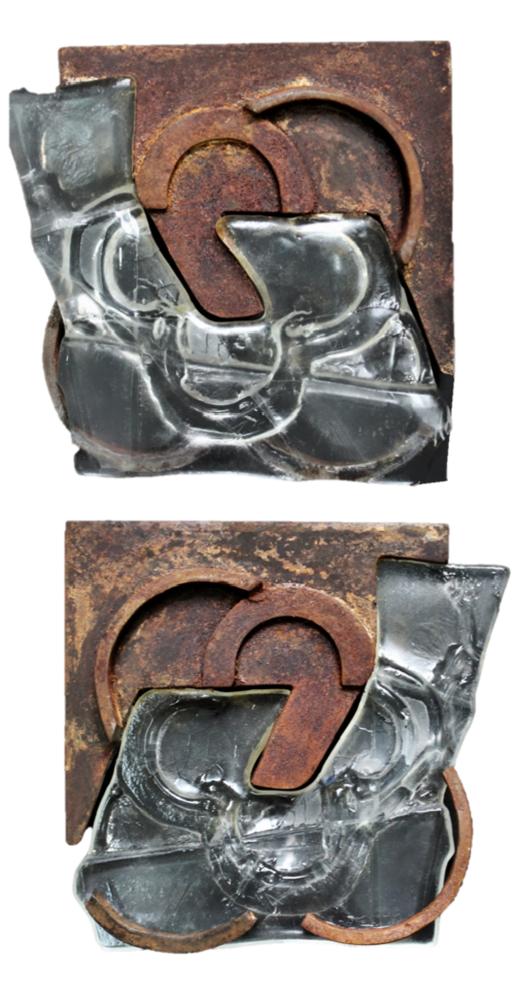

### "Youth Bells", cast brass, 140x135 mm, 2022

CONVEXUS / CONCAVUS diptych, adverse, obverse, cast brass, 180 x 170 mm, 2023

"Modern times I", cast brass, glass, adverse, obverse, 135x135mm, 2023

"Modern times II", cast brass, Murano glass, adverse, obverse,

"Modern times III", cast brass, glass, adverse, 135x135mm, 2023

"Modern times IV", cast brass, glass, adverse, obverse, 135x135mm, 2023

"Modern times V", steel, glass, adverse, obverse, 150 x150 mm, 2023

"Modern times VI", steel, glass, adverse, obverse, 150 x160 mm, 2023

"Modern times VII", steel, glass, adverse, obverse, 145 x160 mm, 2023

"Past times", cast brass, 135x135mm, 2023