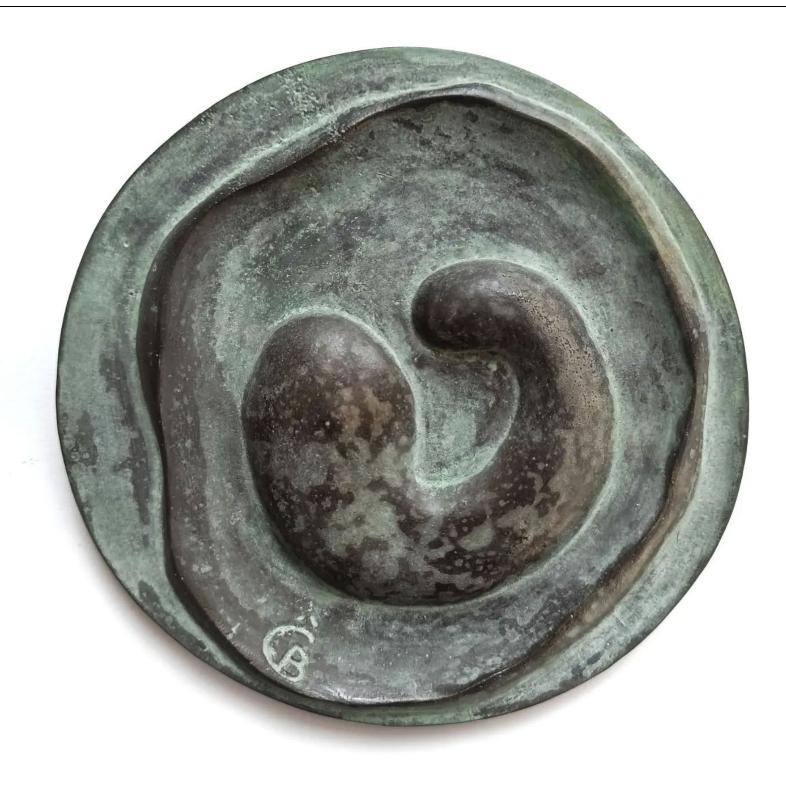

### "Youth Bells", cast brass, 140x135 mm, 2022

CONVEXUS / CONCAVUS diptych, adverse, obverse, cast brass, 180 x 170 mm, 2023

"Modern times I", cast brass, glass, adverse, obverse, 135x135mm, 2023

"Modern times II", cast brass, Murano glass, adverse, obverse,