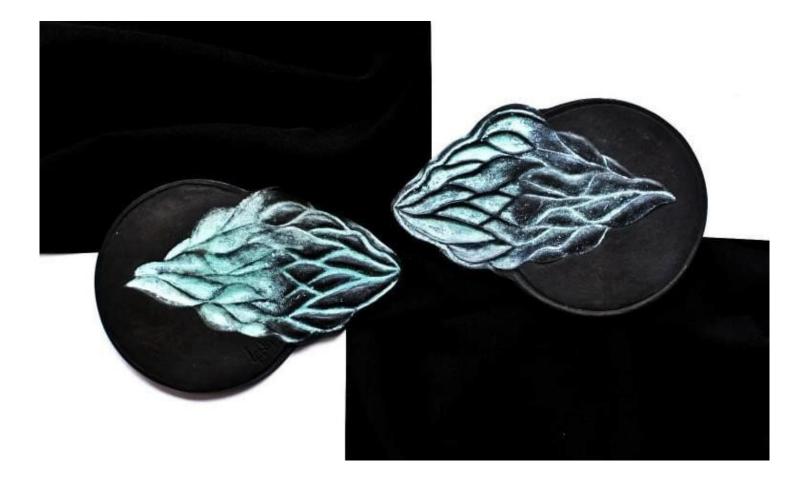

#### "Auto portrait" diptych, cast brass, 120x140 mm, 2020

"Merkaba" cycle, cast brass, 125x95 mm, 2021