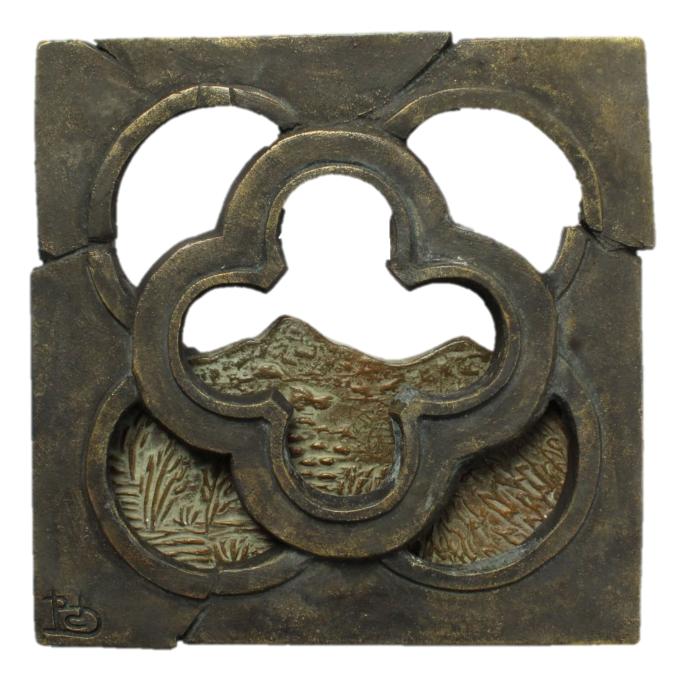

### "Youth Bells", cast brass, 140x135 mm, 2022

CONVEXUS / CONCAVUS diptych, adverse, obverse, cast brass, 180 x 170 mm, 2023

"Modern times I", cast brass, glass, adverse, obverse, 135x135mm, 2023

"Modern times II", cast brass, Murano glass, adverse, obverse,