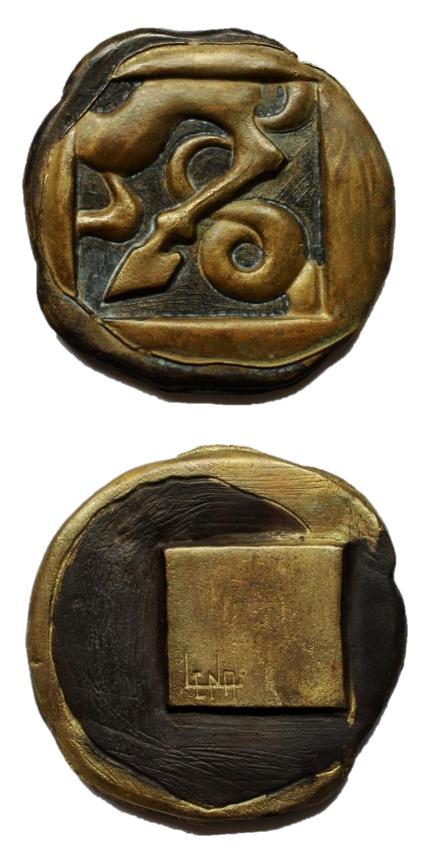

### "Youth Bells", cast brass, 140x135 mm, 2022

CONVEXUS / CONCAVUS diptych, adverse, obverse, cast brass, 180 x 170 mm, 2023

"Modern times I", cast brass, glass, adverse, obverse, 135x135mm, 2023

"Modern times II", cast brass, Murano glass, adverse, obverse,