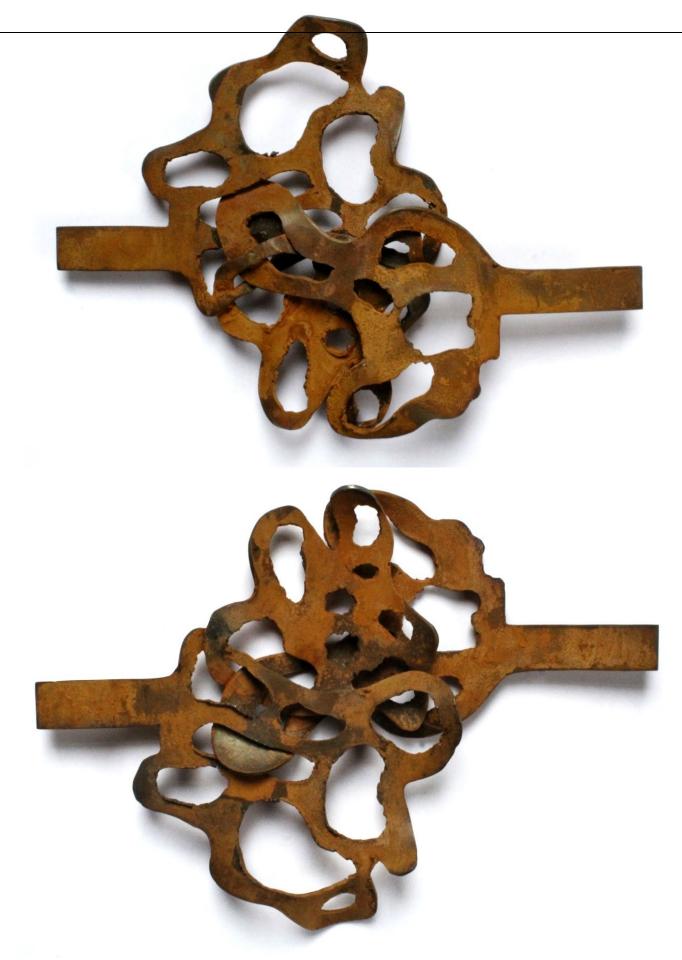

#### "Symbiosis", cast brass, 100x100mm, 2022

"Shell", adverse, obverse, steel, 200x100mm, 2022

"Rhythm I", adverse, obverse, steel, 160x180mm, 2022

"Rhythm II", adverse, obverse, steel, 260x175mm, 2022

"150 years since the birth of Panayot Pipkov", 1<sup>st</sup> place award, gypsum, 200x200mm, **2021** 