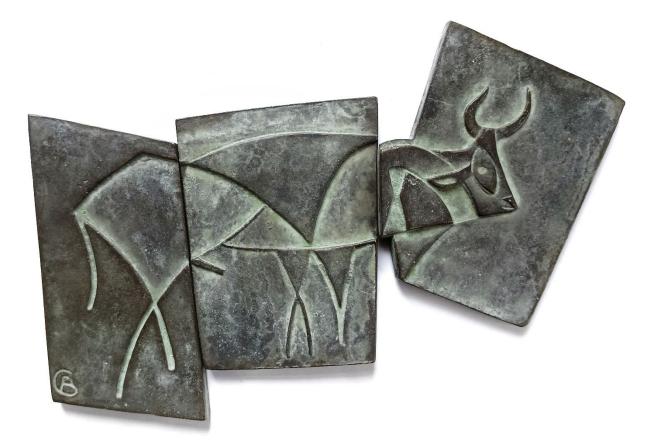

#### "Symbiosis", cast brass, 100x100mm, 2022

"Shell", adverse, obverse, steel, 200x100mm, 2022

"Rhythm I", adverse, obverse, steel, 160x180mm, 2022

"Rhythm II", adverse, obverse, steel, 260x175mm, 2022

"150 years since the birth of Panayot Pipkov", 1<sup>st</sup> place award, gypsum, 200x200mm, **2021** 