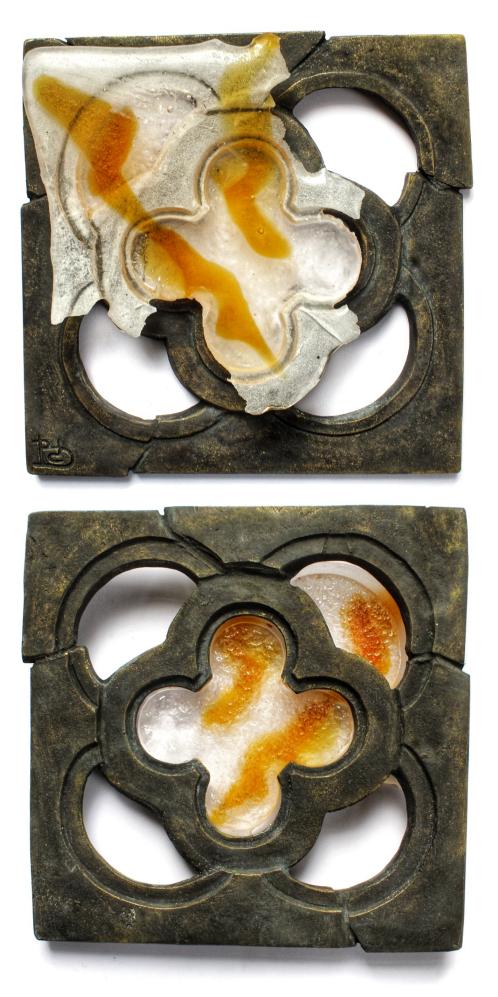

### "Youth Bells", cast brass, 140x135 mm, 2022

CONVEXUS / CONCAVUS diptych, adverse, obverse, cast brass, 180 x 170 mm, 2023

"Modern times I", cast brass, glass, adverse, obverse, 135x135mm, 2023

"Modern times II", cast brass, Murano glass, adverse, obverse,

"Modern times III", cast brass, glass, adverse, 135x135mm, 2023

"Modern times IV", cast brass, glass, adverse, obverse, 135x135mm, 2023

"Modern times V", steel, glass, adverse, obverse, 150 x150 mm, 2023