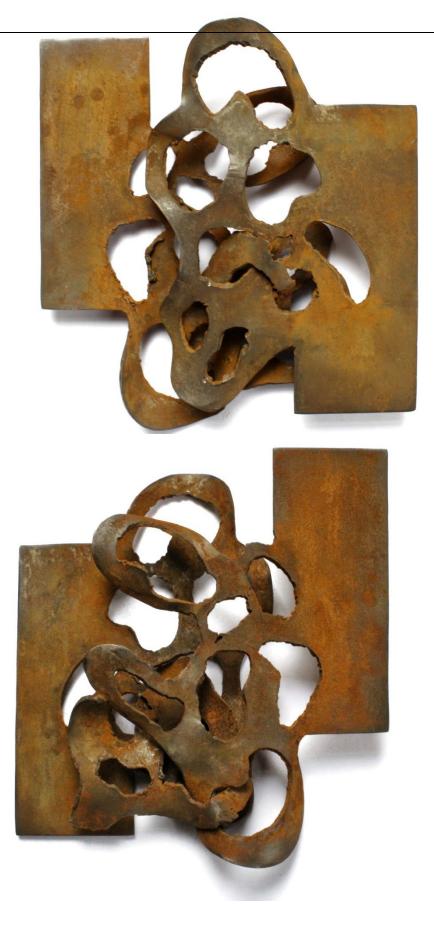

#### "Symbiosis", cast brass, 100x100mm, 2022

"Shell", adverse, obverse, steel, 200x100mm, 2022

"Rhythm I", adverse, obverse, steel, 160x180mm, 2022

"Rhythm II", adverse, obverse, steel, 260x175mm, 2022

"150 years since the birth of Panayot Pipkov", 1<sup>st</sup> place award, gypsum, 200x200mm, **2021** 