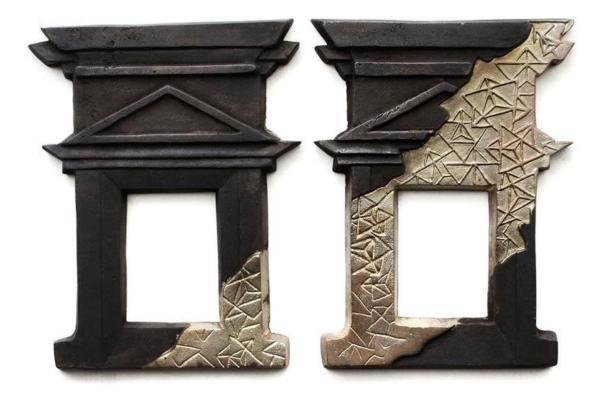

"Shakespeare II" Diptych, cast brass, 120x120 mm, 2021

"Doors of Perception" Triptych, Iron,Steel 220x100mm/ 180x200 mm/ 150x100 mm, 2021

"My Refuge" Triptych, cast brass, 105x120mm/ 85x100 mm/ 95x115 mm, 2020