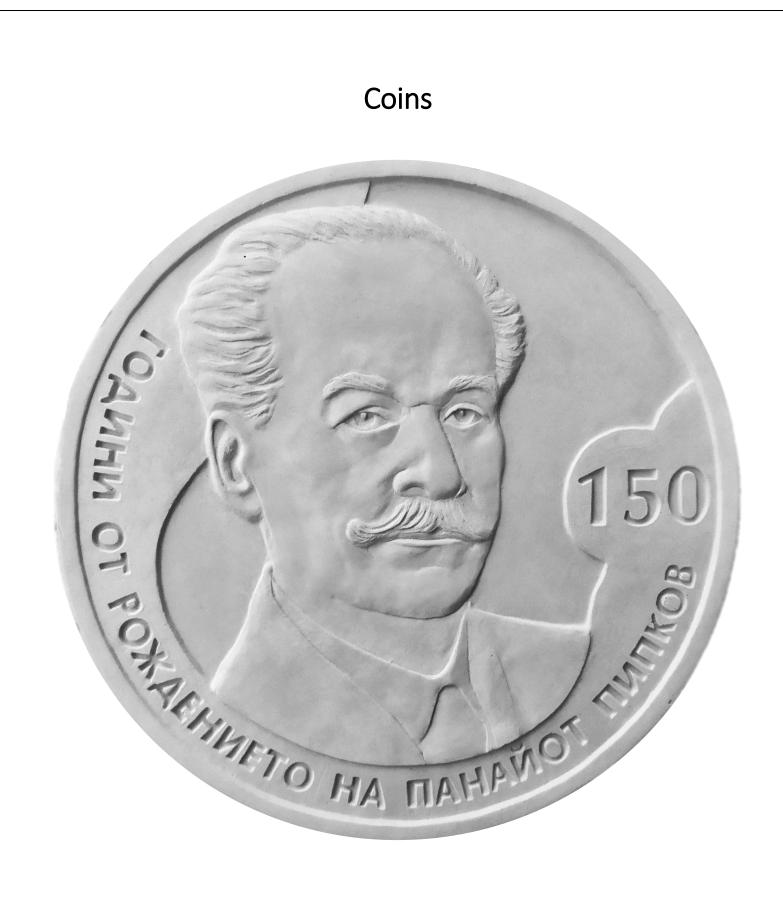

#### "Symbiosis", cast brass, 100x100mm, 2022

"Shell", adverse, obverse, steel, 200x100mm, 2022

"Rhythm I", adverse, obverse, steel, 160x180mm, 2022

"Rhythm II", adverse, obverse, steel, 260x175mm, 2022

"150 years since the birth of Panayot Pipkov", 1<sup>st</sup> place award, gypsum, 200x200mm, **2021** 