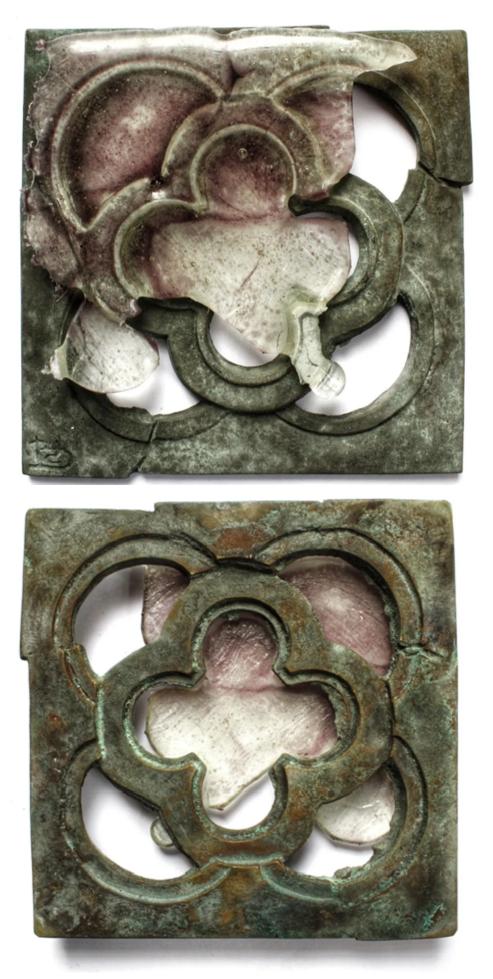

### "Youth Bells", cast brass, 140x135 mm, 2022

CONVEXUS / CONCAVUS diptych, adverse, obverse, cast brass, 180 x 170 mm, 2023

"Modern times I", cast brass, glass, adverse, obverse, 135x135mm, 2023

"Modern times II", cast brass, Murano glass, adverse, obverse,