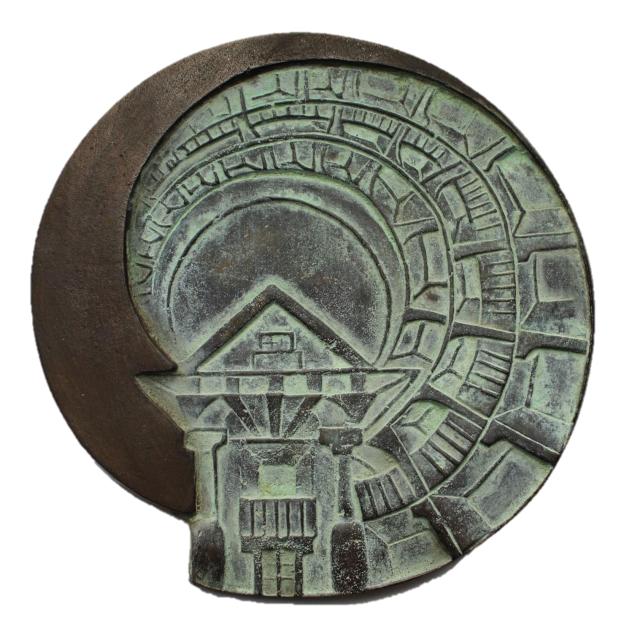

Obverse, adverse, 34.20 mm, copper, mint, National Bulgarian Bank

"100 years since the foundation of the Bulgarian Olympic Committee", 3<sup>rd</sup> place award, gypsum, 200x200mm, 2022

"Great Crested Grebe", 3<sup>rd</sup> place award, gypsum, 200x200mm, 2021