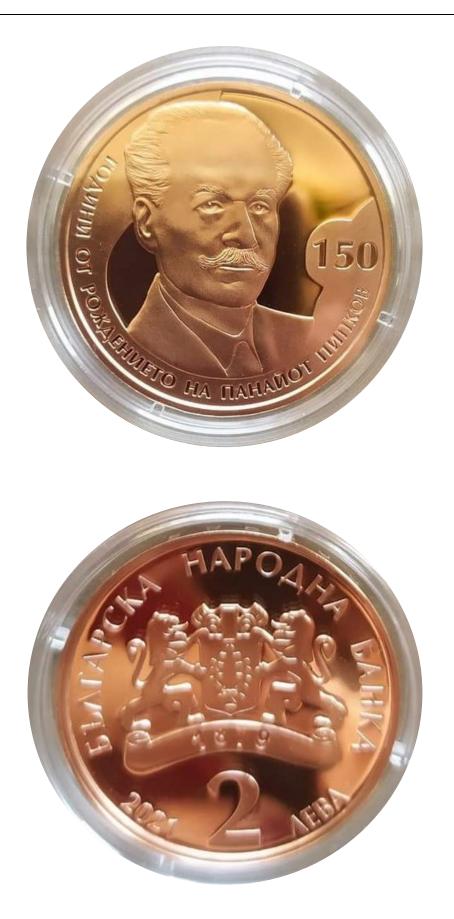

#### "Symbiosis", cast brass, 100x100mm, 2022

"Shell", adverse, obverse, steel, 200x100mm, 2022

"Rhythm I", adverse, obverse, steel, 160x180mm, 2022

"Rhythm II", adverse, obverse, steel, 260x175mm, 2022

"150 years since the birth of Panayot Pipkov", 1<sup>st</sup> place award, gypsum, 200x200mm, **2021** 

Obverse, adverse, 34.20 mm, copper, mint, National Bulgarian Bank

"100 years since the foundation of the Bulgarian Olympic Committee", 3<sup>rd</sup> place award, gypsum, 200x200mm, 2022

"Great Crested Grebe", 3<sup>rd</sup> place award, gypsum, 200x200mm, 2021