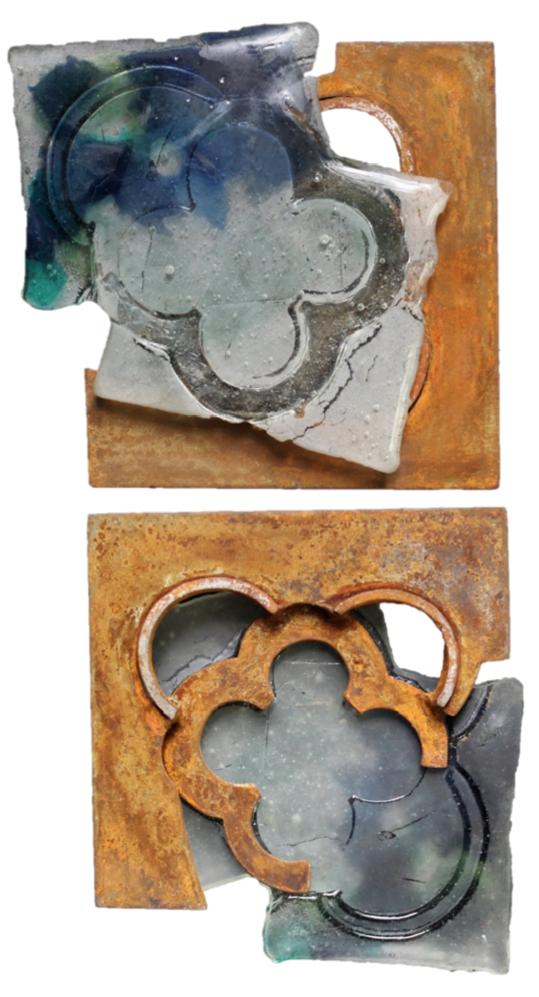

"Modern times VI", steel, glass, adverse, obverse, 150 x160 mm, 2023

"Modern times VII", steel, glass, adverse, obverse, 145 x160 mm, 2023

"Past times", cast brass, 135x135mm, 2023