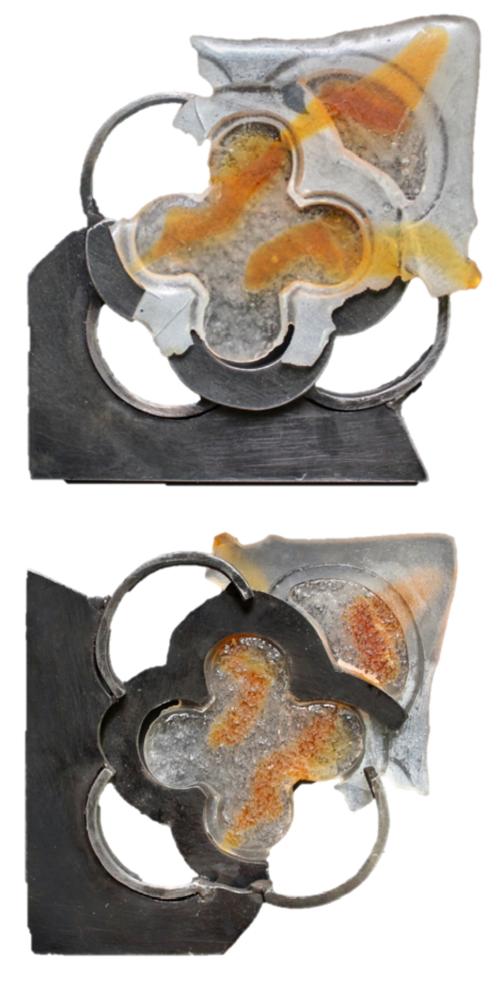

"Modern times III", cast brass, glass, adverse, 135x135mm, 2023

"Modern times IV", cast brass, glass, adverse, obverse, 135x135mm, 2023

"Modern times V", steel, glass, adverse, obverse, 150 x150 mm, 2023