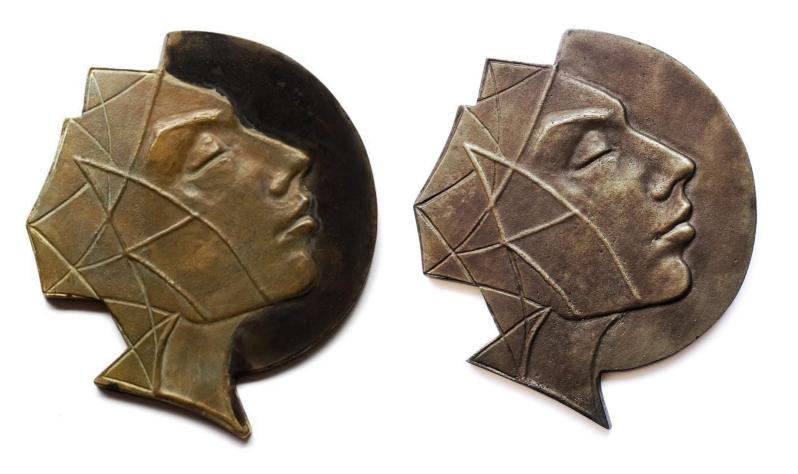

### "Youth Bells", cast brass, 140x135 mm, 2022

CONVEXUS / CONCAVUS diptych, adverse, obverse, cast brass, 180 x 170 mm, 2023

"Modern times I", cast brass, glass, adverse, obverse, 135x135mm, 2023

"Modern times II", cast brass, Murano glass, adverse, obverse,