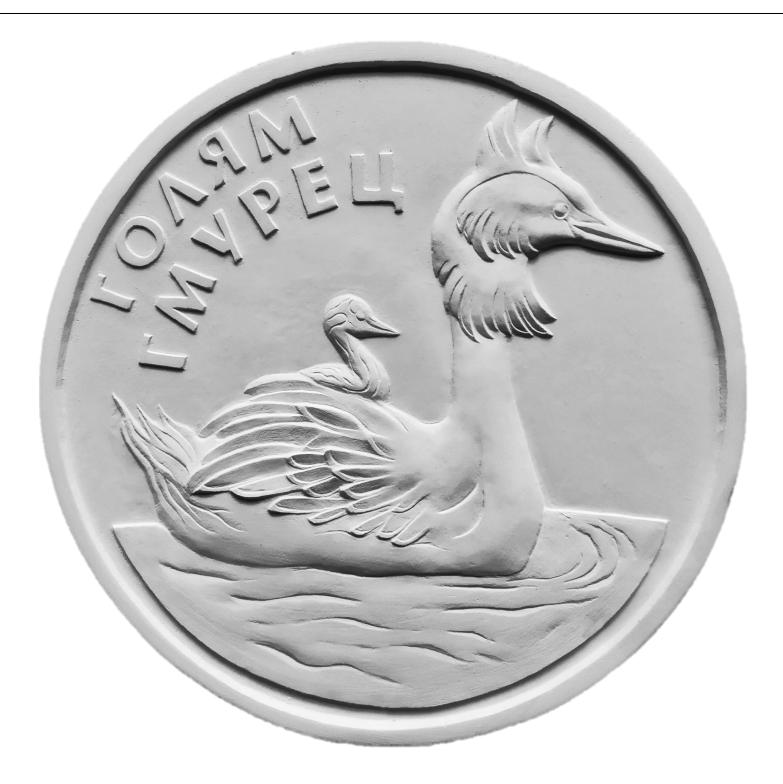

Obverse, adverse, 34.20 mm, copper, mint, National Bulgarian Bank

"100 years since the foundation of the Bulgarian Olympic Committee", 3<sup>rd</sup> place award, gypsum, 200x200mm, 2022

"Great Crested Grebe", 3<sup>rd</sup> place award, gypsum, 200x200mm, 2021