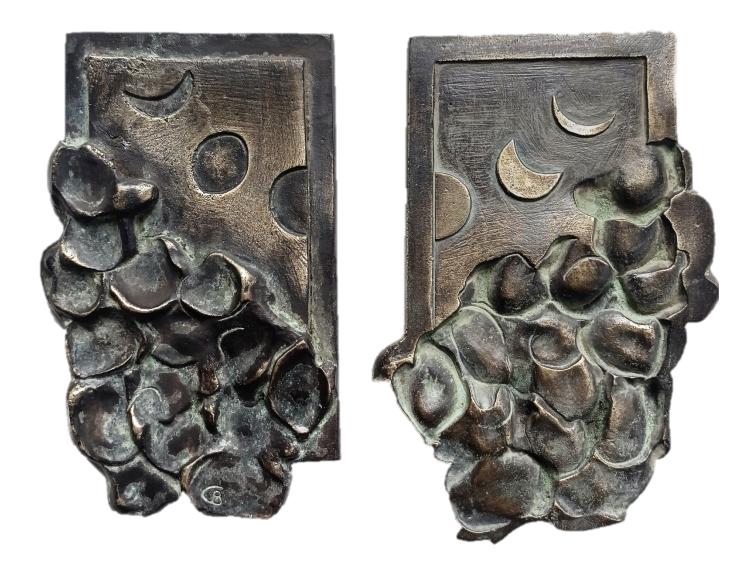

#### "Requiem" diptych, cast brass, 160x80mm, 2022

"Picasso", cast brass, 200x100mm, 2022