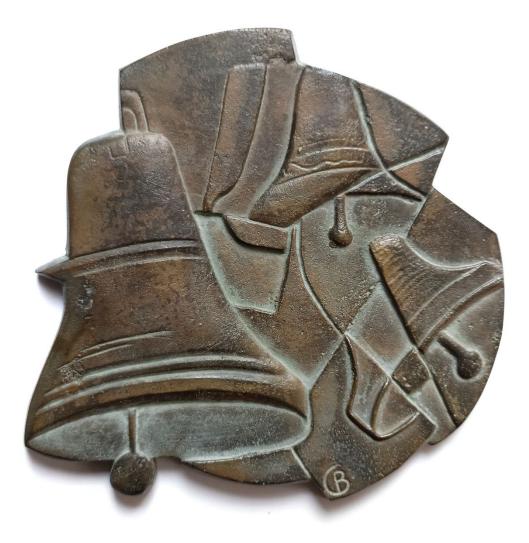

### "Youth Bells", cast brass, 140x135 mm, 2022

CONVEXUS / CONCAVUS diptych, adverse, obverse, cast brass, 180 x 170 mm, 2023

"Modern times I", cast brass, glass, adverse, obverse, 135x135mm, 2023

"Modern times II", cast brass, Murano glass, adverse, obverse,