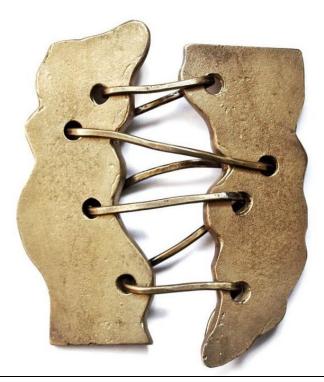

#### "Auto portrait" diptych, cast brass, 120x140 mm, 2020

"Merkaba" cycle, cast brass, 125x95 mm, 2021