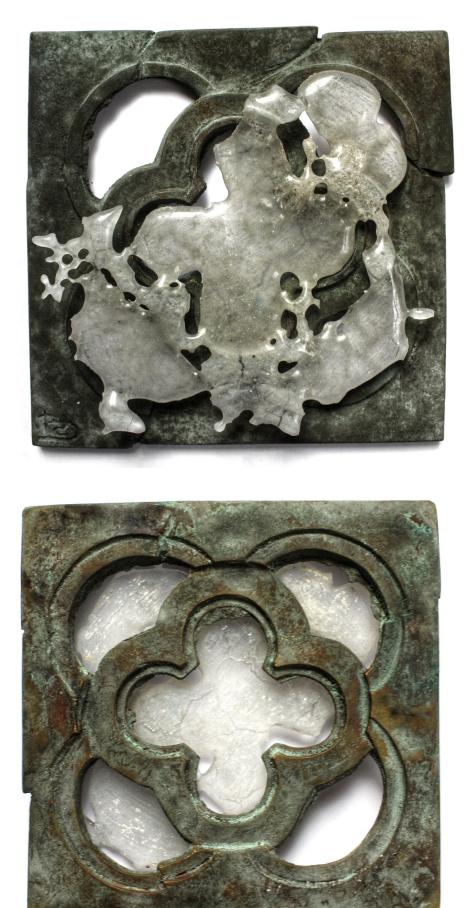

### "Youth Bells", cast brass, 140x135 mm, 2022

CONVEXUS / CONCAVUS diptych, adverse, obverse, cast brass, 180 x 170 mm, 2023

"Modern times I", cast brass, glass, adverse, obverse, 135x135mm, 2023

"Modern times II", cast brass, Murano glass, adverse, obverse,

"Modern times III", cast brass, glass, adverse, 135x135mm, 2023

"Modern times IV", cast brass, glass, adverse, obverse, 135x135mm, 2023

"Modern times V", steel, glass, adverse, obverse, 150 x150 mm, 2023