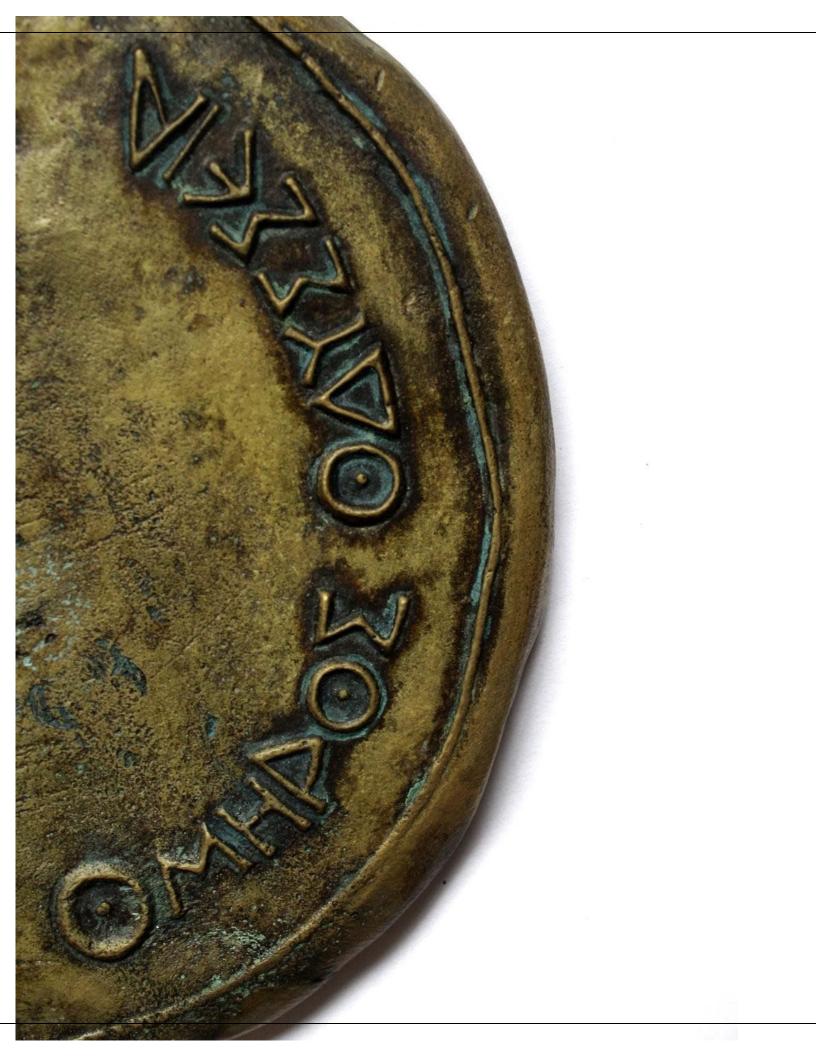

#### "Homage to...Homer" triptych

Cast brass, adverse, obverse, 110x110 mm 2021

Cast brass, Steel, adverse, obverse, 110x110 mm

Cast Brass, Steel, adverse, obverse, 120x120 mm

"Shakespeare I", cast brass, 120x120mm, 2021