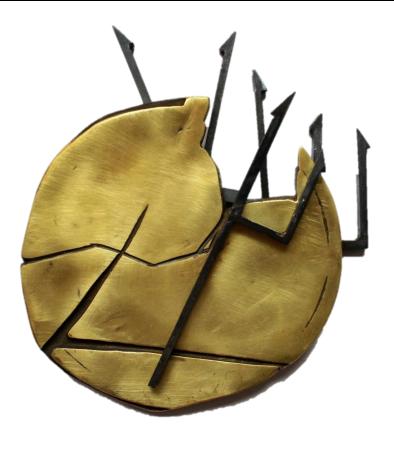

#### "Symbiosis", cast brass, 100x100mm, 2022

"Shell", adverse, obverse, steel, 200x100mm, 2022

"Rhythm I", adverse, obverse, steel, 160x180mm, 2022

"Rhythm II", adverse, obverse, steel, 260x175mm, 2022

"150 years since the birth of Panayot Pipkov", 1<sup>st</sup> place award, gypsum, 200x200mm, **2021** 