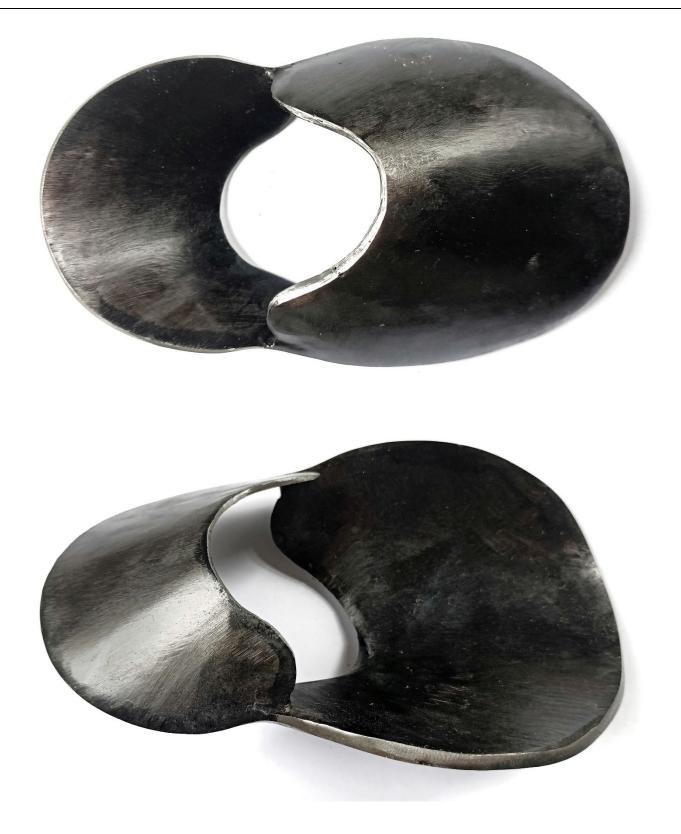

#### "Symbiosis", cast brass, 100x100mm, 2022

"Shell", adverse, obverse, steel, 200x100mm, 2022

"Rhythm I", adverse, obverse, steel, 160x180mm, 2022

"Rhythm II", adverse, obverse, steel, 260x175mm, 2022

"150 years since the birth of Panayot Pipkov", 1<sup>st</sup> place award, gypsum, 200x200mm, **2021** 