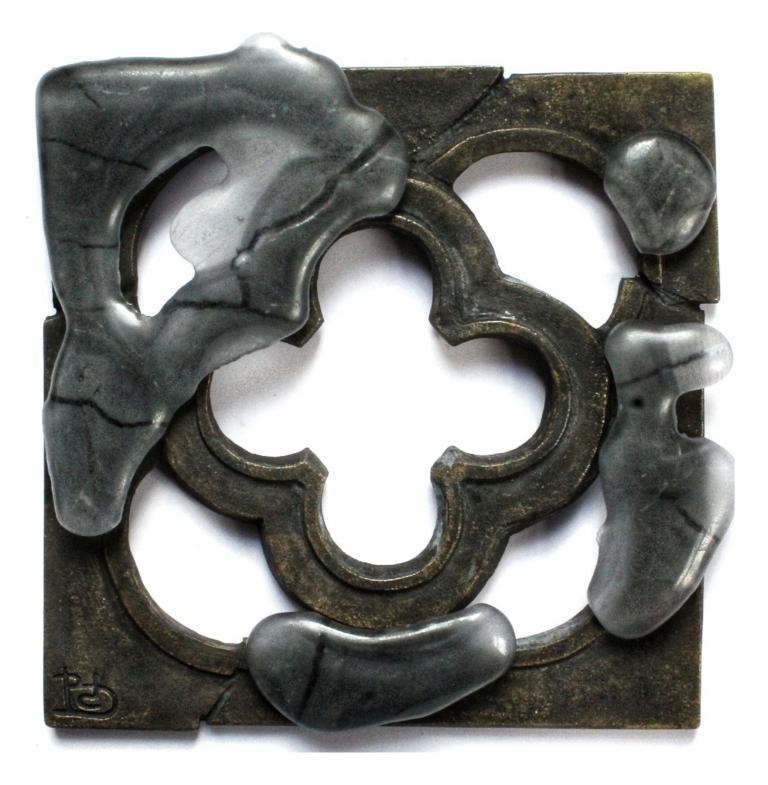

### "Youth Bells", cast brass, 140x135 mm, 2022

CONVEXUS / CONCAVUS diptych, adverse, obverse, cast brass, 180 x 170 mm, 2023

"Modern times I", cast brass, glass, adverse, obverse, 135x135mm, 2023

"Modern times II", cast brass, Murano glass, adverse, obverse,